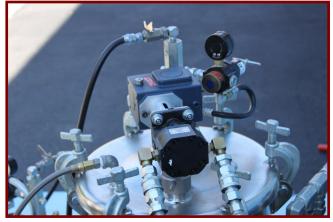

## **DTC** Dispensing Technology Corporation

HYDRAULICALLY POWERED AGITATION

6.5 GAL FUEL TANK

INTEGRATED MANIFOLD WITH OVERPRESSURE VALVES

INTEGRATED HYDRAULIC MANIFOLD

HYDRAULIC TANK WITH SIGHT GUAGE AND FILTER