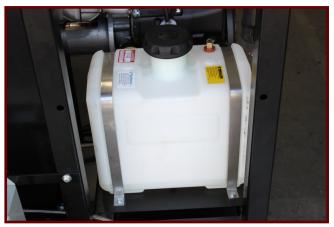

## **DTC** Dispensing Technology Corporation

HYDRAULICALLY POWERED AGITATION

6.5 GAL FUEL TANK

INTEGRATED MANIFOLD WITH OVERPRESSURE VALVES

INTEGRATED HYDRAULIC MANIFOLD

HYDRAULIC TANK WITH SIGHT GUAGE AND FILTER