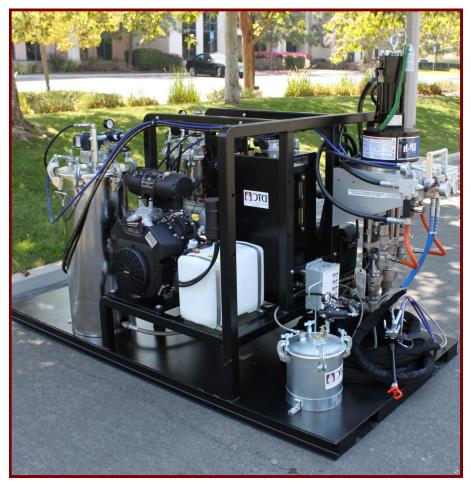

## Dispensing Technology Corporation

**KoldSpray MMA 4:1 HD** Modular Spraying System

- 4 to 1 mix ratio by volume
- 15 gallon Resin (A) reservoir with optional hydraulic agitation
- 15 gallon Catalyst (B) reservoir with optional hydraulic agitation
- 2 gallon solvent tank
- 3.8 GPM metering pumps
- 50' output hoses
- Kohler 25 Horsepower gasoline engine
- Hydraulically powered air compressor

- <u>KOLDSPRAY</u> Plural component airless spray, gun air operated
- Easily changed disposable static mixer mixing system
- Skid mounted to fit in standard pickup truck. Steel skid with forklift slots standard.
- Easily adaptable to existing paint trucks
- Pressure compensated hydraulic pump

## **DTC** Dispensing Technology Corporation

HYDRAULICALLY POWERED AGITATION

6.5 GAL FUEL TANK

INTEGRATED MANIFOLD WITH OVERPRESSURE VALVES

INTEGRATED HYDRAULIC MANIFOLD

HYDRAULIC TANK WITH SIGHT GUAGE AND FILTER

EFFICIENT PRESSURE COMPENSATED HYD PUMP

Sales@dispensingtech.com

Dispensing Technology Corporation

5500 Adolfo Rd. Camarillo, CA 93012 805-388-5575 Tel 805-388-5560 Fax www.dispensingtech.com