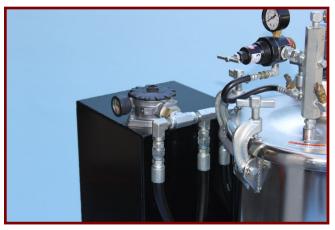

## Dispensing Technology Corporation

**KoldSpray MMA 4:1 HD** Modular Spraying System

- 4 to 1 mix ratio by volume
- 15 gallon Resin (A) reservoir with optional hydraulic agitation
- 15 gallon Catalyst (B) reservoir with optional hydraulic agitation
- 2 gallon solvent tank
- 3.8 GPM metering pumps
- 50' output hoses
- Kohler 25 Horsepower gasoline engine
- Hydraulically powered air compressor

- <u>KOLDSPRAY</u> Plural component airless spray, gun air operated
- Easily changed disposable static mixer mixing system
- Skid mounted to fit in standard pickup truck. Steel skid with forklift slots standard.
- Easily adaptable to existing paint trucks
- Pressure compensated hydraulic pump

## **DTC** Dispensing Technology Corporation

HYDRAULICALLY POWERED AGITATION

6.5 GAL FUEL TANK

INTEGRATED MANIFOLD WITH OVERPRESSURE VALVES

INTEGRATED HYDRAULIC MANIFOLD

HYDRAULIC TANK WITH SIGHT GUAGE AND FILTER