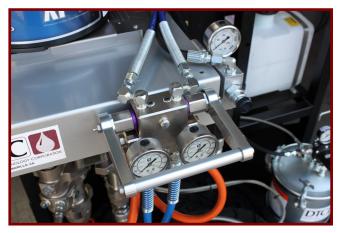

## **DTC** Dispensing Technology Corporation

HYDRAULICALLY POWERED AGITATION

6.5 GAL FUEL TANK

INTEGRATED MANIFOLD WITH OVERPRESSURE VALVES

INTEGRATED HYDRAULIC MANIFOLD

HYDRAULIC TANK WITH SIGHT GUAGE AND FILTER