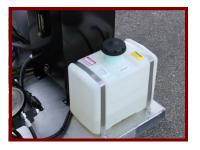

## Dispensing Technology Corporation

**KoldSpray MMA 4:1 HD** Modular Spraying System

- 4 to 1 mix ratio by volume
- 15 gallon Resin (A) reservoir with optional hydraulic agitation
- 15 gallon Catalyst (B) reservoir with optional hydraulic agitation
- 2 gallon solvent tank
- 3.8 GPM metering pumps
- 50' output hoses
- Kohler 25 Horsepower gasoline engine
- Hydraulically powered air compressor

## **DTC** Dispensing Technology Corporation

HYDRAULICALLY POWERED AGITATION

6.5 GAL FUEL TANK

INTEGRATED MANIFOLD WITH OVERPRESSURE VALVES

INTEGRATED HYDRAULIC MANIFOLD

HYDRAULIC TANK WITH SIGHT GUAGE AND FILTER