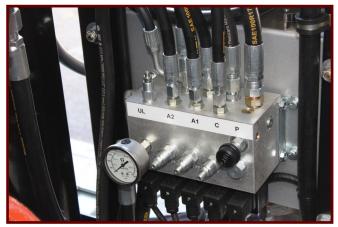

## **DTC** Dispensing Technology Corporation

HYDRAULICALLY POWERED AGITATION

6.5 GAL FUEL TANK

INTEGRATED MANIFOLD WITH OVERPRESSURE VALVES

INTEGRATED HYDRAULIC MANIFOLD

HYDRAULIC TANK WITH SIGHT GUAGE AND FILTER